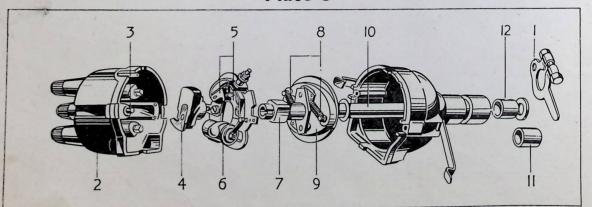

|      | Seats                                                                                                        | 69       |
| Rear Axle Assembly                                          | 44   | Floorboards                                                                                                  | 69       |
| Differential Serviceable Parts                              | 4.1  | Carpets and Tread Plates                                                                                     | 70       |
| Rear Axle Housing                                           | 45   | Hood—Side Screens                                                                                            | 70       |

#### PLATE I





Plate 3



Plate 4



Plate 5









#### PLATE II









| Part<br>No.                                                                                                                                                                                                                    | PLATE<br>No. | PLATE<br>REF.              | Description