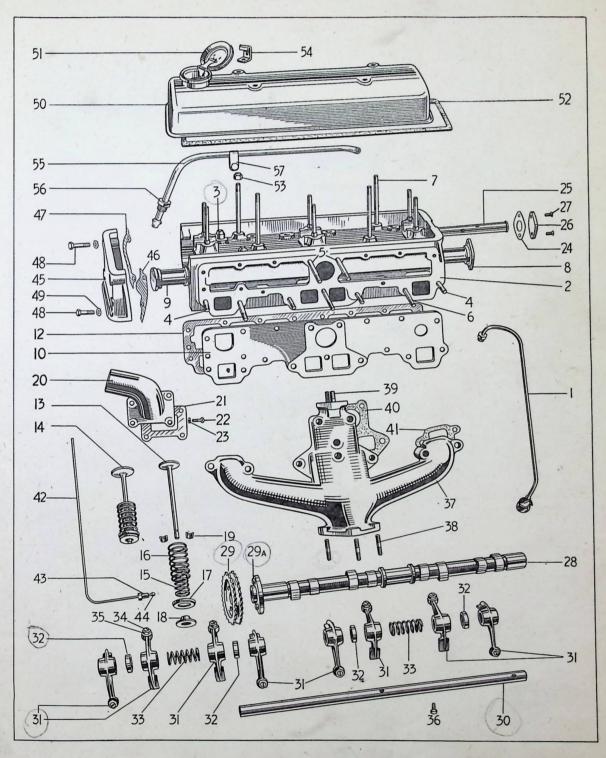

| Part<br>No.                                                                                                                                                                                                                                              | PLATE<br>No. | PLATE REF.                                                           | Description                                                                                                                                                                                                                                                                                                                                                                                                                                                                                                                                                                                                                                                                                                                                                                                                                                                                                                                                                                                                                                                                                                                                                                                                                                                                                                                                                                                                                                                                                                                                                                                                                                                                                                                                                                                                                                                                                                                                                                                                                                                                                                                  | No, off                                                                           | No. off                                                                                | Remarks |
|----------------------------------------------------------------------------------------------------------------------------------------------------------------------------------------------------------------------------------------------------------|--------------|----------------------------------------------------------------------|------------------------------------------------------------------------------------------------------------------------------------------------------------------------------------------------------------------------------------------------------------------------------------------------------------------------------------------------------------------------------------------------------------------------------------------------------------------------------------------------------------------------------------------------------------------------------------------------------------------------------------------------------------------------------------------------------------------------------------------------------------------------------------------------------------------------------------------------------------------------------------------------------------------------------------------------------------------------------------------------------------------------------------------------------------------------------------------------------------------------------------------------------------------------------------------------------------------------------------------------------------------------------------------------------------------------------------------------------------------------------------------------------------------------------------------------------------------------------------------------------------------------------------------------------------------------------------------------------------------------------------------------------------------------------------------------------------------------------------------------------------------------------------------------------------------------------------------------------------------------------------------------------------------------------------------------------------------------------------------------------------------------------------------------------------------------------------------------------------------------------|-----------------------------------------------------------------------------------|----------------------------------------------------------------------------------------|---------|
| C.7557<br>C.7558<br>Woodruff No. 3<br>C.7559<br>C.7556<br>400391<br>C.7564A<br>FS.104/4<br>FB.104/8<br>¼" Dia. Ext.<br>Simmonds<br>¾" B.S.F.<br>(NP/F124)<br>N.105K<br>¼" Dia. Ext.<br>400392<br>400482<br>C.10132<br>FS.104/4<br>C.7569<br>¾" Dia. Ext. | 1            | 72<br>73<br>74<br>75<br>76                                           | Wheel (Driver): Oil Pump Wheel (Driven): Oil Pump Key Shaft: Oil Pump Wheel Distance Piece: Oil Pump Shaft Cover Assembly: Oil Pump Washer: Oil Pump Setscrew: Oil Pump Cover Bolt: Oil Pump Cover Shakeproof Washer: Oil Pump Cover Nut: Oil Pump Shaft  Nut: Oil Pump Body to Case Washer: Shakeproof Oil Filter Cover Oil Pipe: Pump to Gallery Assembly Setscrews: Pipe to Pump and Gallery Washer: Oil Pump Flange Washer (Shakeproof) for Oil Pipe                                                                                                                                                                                                                                                                                                                                                                                                                                                                                                                                                                                                                                                                                                                                                                                                                                                                                                                                                                                                                                                                                                                                                                                                                                                                                                                                                                                                                                                                                                                                                                                                                                                                     | 1<br>1<br>1<br>1<br>1<br>1<br>2<br>2<br>4<br>1<br>1<br>1<br>1<br>1<br>2<br>2<br>4 | 1<br>1<br>1<br>1<br>1<br>1<br>2<br>2<br>4<br>1<br>2<br>1<br>1<br>1<br>1<br>4<br>2<br>4 |         |
| C.7598A<br>C.8725<br>C.6303<br>C.7600B<br>C.7736B<br>C.7601<br>W.104K<br>4" Dia. Ext.<br>FS.104/4<br>W.104K<br>N.104K<br>N.104K                                                                                                                          |              | 83<br>84<br>85<br>86<br>87<br>88<br>89<br>90<br>91<br>92<br>93<br>94 | OIL SUMP.   1<br>1<br>1<br>1<br>1<br>1<br>4<br>4<br>15<br>21<br>4<br>6                        | 1<br>1<br>1<br>1<br>1<br>4<br>15<br>21<br>4<br>6                                       |         |
| 400562<br>C.8755 N.D.<br>N.105K<br>5" Dia. Ext.                                                                                                                                                                                                          | 2            | 2                                                                    | CYLINDER HEAD.  Cylinder Head, Studded Complete with Camshaft, Valves and Rockers, etc Cylinder Head: Studded and Valve Guides                                                                                                                                                                                                                                                                                                                                                                                                                                                                                                                                                                                                                                                                                                                                                                                                                                                                                                                                                                                                                                                                                                                                                                                                                                                                                                                                                                                                                                                                                                                                                                                                                                                                                                                                                                                                                                                                                                                                                                                               | 1<br>1<br>6<br>6                                                                  | 1 6 6                                                                                  |         |

| Part<br>No.                                                                                                           | PLATE<br>No. | PLATE<br>REF.                                | Description                                                                                                                                                                                                                                                                                                                                                      | No. off<br>R.H.D.                         | No. off<br>L.H.D.                              | Remarks |
|-----------------------------------------------------------------------------------------------------------------------|--------------|----------------------------------------------|------------------------------------------------------------------------------------------------------------------------------------------------------------------------------------------------------------------------------------------------------------------------------------------------------------------------------------------------------------------|-------------------------------------------|------------------------------------------------|---------|
| C.7672<br>FST.5/14<br>FST.5/22<br>FST.5/27<br>C.10237<br>C.7708A<br>C.7726A<br>CK.104/7<br>C.7699<br>C.9831<br>C.7740 | 2            | 3<br>4<br>5<br>6<br>7<br>8<br>9              | Valve Guide: Inlet and Exhaust Stud: Inlet and Exhaust Manifold (short) Stud: Inlet and Exhaust Manifold (inter) Stud: Inlet and Exhaust Manifold (long) Stud: Top Cover Plug: Induction Pipe, Rear Plug: Induction Pipe, Front Countersunk Screw: Induction Pipe Plug Dowel: Cylinder Head to Manifold Cylinder Head Water Jacket Plate Cylinder Head Core Plug |                                           | 8<br>4<br>2<br>3<br>4<br>1<br>1<br>2<br>1<br>2 |         |
| +                                                                                                                     |              |                                              | SIDE PLATE AND FITTINGS                                                                                                                                                                                                                                                                                                                                          |                                           |                                                |         |
| 300265<br>FS.104/4<br>C.6541<br>C.7698                                                                                |              | 10                                           | Side Plate: Cylinder Head Set Pin: Side Plate to Cylinder Head Washer for Set Pin Sealing Washer: Side Plate                                                                                                                                                                                                                                                     | 1<br>6<br>6<br>1                          | 1<br>6<br>6<br>1                               |         |
|                                                                                                                       |              |                                              | VALVES AND SPRINGS.                                                                                                                                                                                                                                                                                                                                              |                                           |                                                |         |
| C.7681<br>C.7682<br>C.8644<br>C.8643<br>C.7771<br>C.7715<br>C.7738                                                    |              | 13<br>14<br>15<br>16<br>17<br>18<br>19       | Inlet Valve Exhaust Valve Valve Spring (Inner) Valve Spring (Outer) Cup: Valve Spring Collar: Valve Spring Split Cotter: Valve Spring                                                                                                                                                                                                                            | 4<br>4<br>8<br>8<br>8<br>8<br>8<br>8 prs. | 4<br>4<br>8<br>8<br>8<br>8<br>8<br>8 prs.      |         |
|                                                                                                                       |              |                                              | WATER OUTLET PIPE—DISTRIBUTION TUBE—CAMSHAFT.                                                                                                                                                                                                                                                                                                                    |                                           |                                                |         |
| C.8244<br>C.8247<br>FB.104/8<br>C.6541<br>C.7772<br>C.7742<br>C.7741<br>CK.104/7                                      |              | 20<br>21<br>22<br>23<br>24<br>25<br>26<br>27 | Water Outlet Pipe Washer: Water Outlet Pipe Bolt: Water Outlet Pipe Washer: Water Outlet Pipe Washer: Water Outlet Pipe Washer: Water Distribution Tube Water Distribution Tube End Plate: Water Distribution Tube. Countersunk Screw: Water Distribution Tube                                                                                                   | 1<br>1<br>4<br>4<br>1<br>1<br>1           | 1<br>1<br>4<br>4<br>1<br>1<br>1                |         |
| C 117 11                                                                                                              |              |                                              | CAMSHAFT                                                                                                                                                                                                                                                                                                                                                         |                                           |                                                |         |
| C.7753<br>C.7719<br>C.6379<br>FS.106/6                                                                                |              | 28<br>29<br>29A                              | Camshaft Camshaft                                                                                                                                                                                                                                                                                                                                                | (X) 1<br>1<br>3<br>1                      | 1<br>1<br>3<br>1                               |         |