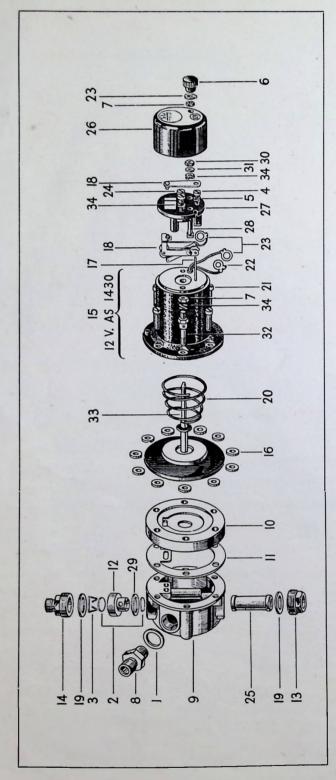

## STEERING

| PART<br>No.    | PLATE<br>No. | PLATE<br>REF. | Description                           | No. off<br>R.H.D.                      | No. off<br>L.H.D.                       | Remarks |
|----------------|--------------|---------------|---------------------------------------|----------------------------------------|-----------------------------------------|---------|
| S.12-15        | 10           | 30            | Cover Plate                           | 1                                      |                                         |         |
| S.12-16        |              |               | Cover Plate                           | _                                      | 1                                       |         |
| 10-3-5         |              | 31            | Cover Plate Bolt                      | 4.                                     | 4                                       |         |
| 12-3-2         |              |               | Cover Plate Spring Washer             | 7                                      | 7                                       |         |
| 10-3-6         |              | 32            | End Plate Bolt                        | 3                                      | 3                                       |         |
| S.23-4         |              | 33            | Adjustable Ball Race                  | 2                                      | 2                                       |         |
| 21-7-2         |              | 34            | Oil Plug                              | 1                                      | 1                                       |         |
| 12-7-1         |              | 35            | Oil Plug Washer                       | 1                                      | 1                                       |         |
| 19-8-17        |              | 36            | Inner Column Bush (Plain)             | 1                                      | 1                                       |         |
| 12-8-21        |              |               | Inner Column Bush Washer              | 1                                      | 1                                       |         |
| 12-6-1         | - 1          | 37            | Ball Peg Plain Washer                 | 1                                      | - 1                                     |         |
| 12-6-2         |              | 38            | Ball Peg Spring Washer                | 1                                      | 1                                       |         |
| 12-8-18        |              | 39            | Rockershaft Dished Washer             | 1                                      | 1                                       |         |
| 31-12-3        |              | 40            | Rockershaft Dished Washer Circlip     | 1                                      | 1                                       |         |
|                |              |               | IDLER LEVER AND FIXINGS—<br>TIE RODS. |                                        |                                         |         |
|                |              |               |                                       |                                        |                                         |         |
| 400021         |              | 41            | Idler Lever Bearing Assembly          | 1                                      | *                                       |         |
| 400022         |              |               | Idler Lever Bearing Assembly          |                                        | 1                                       |         |
| C.9030         |              | 42            | Bush                                  | 2                                      | 2                                       |         |
| Tecalemit HA44 | 1            |               | Greaser                               | 1                                      | 1                                       |         |
| FS.105/6       |              |               | Set Pin—Idler Lever Bearing Assembly  |                                        |                                         |         |
| 5 # D: D       |              |               | to Frame                              | 2                                      | 2                                       |         |
| 5" Dia. Ext.   |              |               | Shakeproof Washer                     | 2                                      | 2                                       |         |
| W.205K         |              | 40            | Packing Washer                        | 2                                      | 2                                       |         |
| 300211         | 1            | 43            | Idler Lever Spindle                   | 1                                      | $\begin{array}{c c} 1 \\ 2 \end{array}$ |         |
| C.7893         |              | 44            | Thrust Washer                         | $\begin{bmatrix} 2 \\ 2 \end{bmatrix}$ | 2                                       |         |
| C.7966         |              | 45            | Grease Retaining Ring                 | 1                                      | 1                                       |         |
| 300212         |              | 46            | Retaining Washer                      | 1                                      | 1                                       |         |
| GKN. JA.1      |              | 47            | Nut: Idler Lever Spindle              | 1                                      | 1                                       |         |
| 300200         |              | 48            | T.11 T                                | î                                      | *                                       |         |
| 300199         |              | 40            | Idler Lever                           |                                        | 1                                       |         |
| W.109K         |              |               | Washer                                | 1                                      | î                                       |         |
| %" B.S.F.      |              |               | Trabilet                              |                                        |                                         |         |
| GKN. PA.1      | 1            | 49            | Nut                                   | 1                                      | 1                                       |         |
| 300195         |              | 50            | Tie Rod: Outer                        | $\hat{2}$                              | 2                                       |         |
| 300196         |              | 51            | Tie Rod: Centre                       | 1                                      | 1                                       |         |
| Tecalemit HA20 |              |               | Greaser                               | 6                                      | 6                                       |         |
|                |              |               | TIE ROD SERVICEABLE PARTS.            |                                        |                                         |         |
| J.4670         |              | 52            | Socket Assembly (R.H. Thread) Outer   | 2                                      | 2                                       |         |
| T 4671         |              | F9            | Rod                                   | 2                                      | 2                                       |         |
| J.4671         |              | 53            | Socket Assembly (L.H Thread) Outer    | 2                                      | 2                                       |         |
|                |              |               | Rod                                   |                                        | -                                       |         |