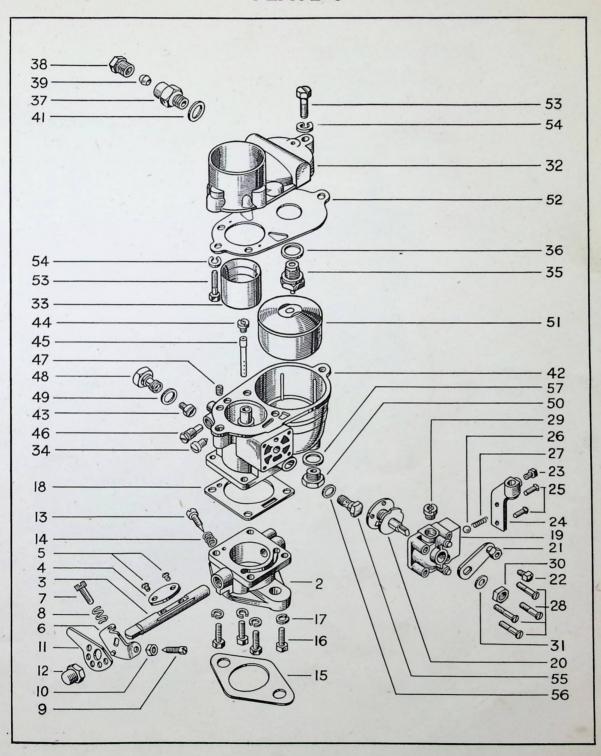

|      | Seats                                                                                                        | 69       |
| Rear Axle Assembly                                          | 44   | Floorboards                                                                                                  | 69       |
| Differential Serviceable Parts                              | 4.1  | Carpets and Tread Plates                                                                                     | 70       |
| Rear Axle Housing                                           | 45   | Hood—Side Screens                                                                                            | 70       |

#### PLATE I





Plate 3



Plate 4



Plate 5









#### PLATE II









| Part<br>No.                                                                                                                                                                                                                    | PLATE<br>No. | PLATE<br>REF.              | Description