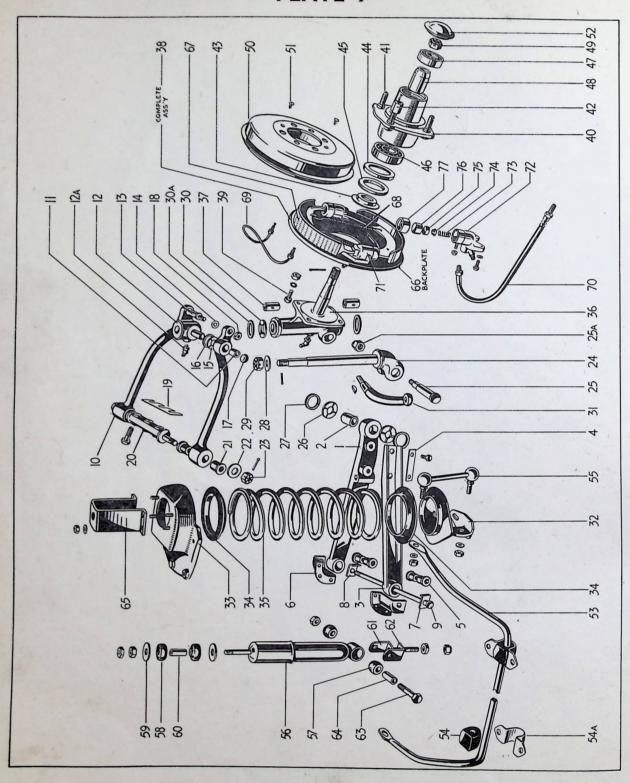

|      | Seats                                                                                                        | 69       |
| Rear Axle Assembly                                          | 44   | Floorboards                                                                                                  | 69       |
| Differential Serviceable Parts                              | 4.1  | Carpets and Tread Plates                                                                                     | 70       |
| Rear Axle Housing                                           | 45   | Hood—Side Screens                                                                                            | 70       |

#### PLATE I





Plate 3



Plate 4



Plate 5









#### PLATE II









| Part<br>No.                                                                                                                                                                                                                    | PLATE<br>No. | PLATE<br>REF.              | Description