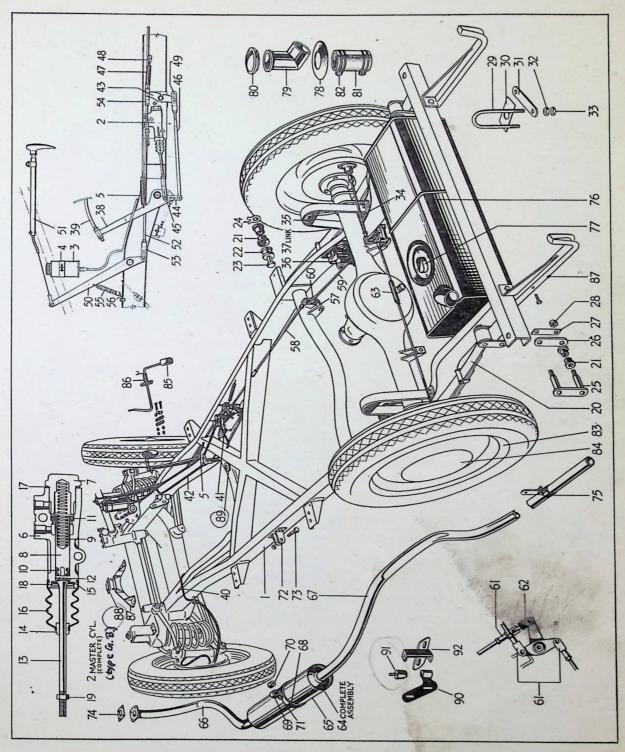

| PART<br>No.                                                                                                         | PLATE<br>No. | PLATE<br>REF.                                 | Description            | No. off<br>R.H.D.                              | No. off<br>L.H.D. | Remarks |
|---------------------------------------------------------------------------------------------------------------------|--------------|-----------------------------------------------|------------------------|------------------------------------------------|-------------------|---------|
| FS.105/10<br>N.105K<br>Tecalemit H1<br>C.6445<br>400129<br>C.6349<br>C.6403<br>N.205K<br>W.105K<br>C.6312<br>W.206K | 7            | 107<br>108<br>110<br>111<br>112<br>113<br>114 | Clutch Pedal Stop Bolt | 1<br>1<br>1<br>1<br>1<br>1<br>1<br>3<br>1<br>1 | 1                 |         |

#### **ENGINE MOUNTNG**

| PART<br>No.            | PLATE<br>No. | PLATE<br>REF. | Description                           | No. off<br>R.H.D. | No. off<br>L.H.D. | Remarks |
|------------------------|--------------|---------------|---------------------------------------|-------------------|-------------------|---------|
|                        |              |               | ENGINE MOUNTING.                      |                   |                   |         |
| 400357                 | 12           | 87            | Engine Mounting Cross Member Assy.    | 1                 | 1                 |         |
| FS.106/5               |              |               | Engine Mounting Cross Member Set Pin. |                   | 2                 | -       |
| C.8166A                |              | 88            | Front Engine Mounting Rubber          | 1                 | 1                 |         |
| N.206K                 |              |               | Front Engine Mounting Rubber Nut      | 4                 | 4                 |         |
| 3" Dia. Ext.           |              |               | (31 1 C XX7 1                         | 4                 | 4                 |         |
| C.8881                 |              | 89×           | Rear Mounting Rubber                  | 2                 | 2                 |         |
| FB.106/14<br>3" B.S.F. |              |               | Rear Mounting Rubber Bolt             | 2                 | 2                 |         |
| GKN JA1                |              |               | Rear Mounting Rubber Nut              | 2                 | 2                 |         |
| FS.105/6<br>%" B.S.F.  |              |               | Set Pin: Mounting Rubber to Frame     | 4                 | 4                 |         |
| GKN1                   |              |               | Nut: Mounting Rubber to Frame         | 4                 | 4                 |         |
| W.105K                 |              |               | Washer: Mounting Rubber to Frame      | 4                 | 4                 |         |
| FS.106/5               |              |               | Engine Mounting Cross Member to       |                   |                   |         |
| ,                      | 1            |               | Frame Set Pin                         | 4                 | 4                 |         |
| 400361                 | 1            | 90            | Torque Arm Assembly                   | 1                 | 1                 |         |
| C.9073                 |              | 91            | Torque Arm Reaction Buffer            | 2                 | 2                 | 1 6     |
| N.104K                 |              |               | Torque Arm Reaction Buffer Nut        | 1                 | 1                 |         |
| N.204K                 | 1            |               | Torque Arm Reaction Buffer Locknut    | 1                 | 1                 |         |
| 1" Dia. Ext.           |              |               | Shakeproof Washer                     | 2                 | 2                 |         |
| 400360                 |              | 92            | Adjustment Plate Assembly             | 1                 | 1                 | -       |
| N.105K                 |              |               | Nut: Adjustment Plate to Frame        | 2                 | 2                 |         |
| W.105K                 | 1            |               | Washer: Adjustment Plate to Frame     | 2                 | 2                 |         |

\* metalastik# 17/223

| Part<br>No.           | PLATE<br>No. | PLATE<br>REF. | Description                                                         | No. off<br>R.H.D. | No. off<br>L.H.D. | Remarks |
|-----------------------|--------------|---------------|---------------------------------------------------------------------|-------------------|-------------------|---------|
| -                     |              |               | INDEPENDENT SUSPENSION.<br>BOTTOM WISHBONE ASSEMBLY.                |                   |                   |         |
| 300144                | 9            | 1             | Bottom Wishbone Rear Half Assembly                                  | 2                 | 2                 |         |
| C.9029                |              | 2             | Bottom Wishbone Rear Half Bush                                      | 2                 | 2                 |         |
| 300142                |              | 3             | Bottom Wishbone Front Half Assembly                                 | 2                 | 2                 |         |
| 300293<br>FS.106/6F   |              | 4             | Tabwasher: Front Half to Rear Half Set Pin: Front Half to Rear Half | 2 4               | 2 4               |         |
| C.5695                |              | 5             |                                                                     | 8                 | 8                 |         |
| Tecalemit HA39        |              |               | Pivot Bushing Greaser: Bottom Wishbone                              | 2                 | 2                 |         |
|                       |              | *             |                                                                     |                   |                   |         |
|                       |              |               | OUTER SUPPORT BRACKET ASSEMBLY.                                     |                   |                   |         |
| 200169                | 1            | 6             |                                                                     |                   |                   |         |
| 300162                | -            | 6             | Outer Support Bracket: Bottom Wishbone Pivot                        | 4                 | 4                 |         |
| 300448                |              | 7             | Pivot Stop: Outer Support Brkt. Front                               | 2                 | 2                 |         |
| 300449                |              | 8             | Pivot Stop: Outer Support Brkt. Rear                                | 2                 | 2                 |         |
| 300167                |              | 9             | Bottom Arm Pivot Pin                                                | 2                 | 2                 |         |
| 300450                |              |               | Bottom Arm Pivot Pin Washer                                         | 2                 | 2                 |         |
| 76 B.S.F.<br>GKN. LA1 | *            |               | Bottom Arm Pivot Pin Nut                                            | 2                 | 2                 |         |
|                       |              |               |                                                                     |                   |                   |         |
|                       |              |               | TOP ARM ASSEMBLY.                                                   |                   |                   |         |
| 300146                |              | 10            | Top Arm and Bush Assembly                                           | 4                 | 4                 |         |
| C.9030                | 100          | 11            | Top Arm Bush                                                        | 4                 | 4                 |         |
| C.9434A               |              | 12            | Top Arm Trunnion Assembly                                           | 2                 | 2                 |         |
| 300171                |              | 13            | Top Arm Connecting Pin                                              | 2                 | 2                 |         |
| 400548<br>C.7893      |              | 14            | Top Arm Connecting Pin Shim Top Arm Thrust Washer                   | as re             | quired 4          |         |
| C.7966                |              | 16            | Grease Retaining Washer                                             | 4                 | 4                 |         |
| C.8013                |              | 17            | Dust Cap                                                            | 4                 | 4                 |         |
| N.206K                |              | 18            | Nut                                                                 | 4                 | 4                 |         |
| Tecalemit             |              | 194           | Crease                                                              | 2                 | 2                 |         |
| NA.5799<br>FB.106/12D |              | 12A           | Greaser Bolt: Top Arm Assy. to Top Bracket                          |                   | 6                 |         |
| 3" Dia. Ext.          |              |               | Shakeproof Washer                                                   | 6                 | 6                 |         |
| 300335                |              | 19            | Top Arm Adjusting Shim                                              | as re             | quired            |         |
|                       |              |               | TOP ARM SWIVEL PINS—                                                |                   |                   |         |
|                       |              |               | SWIVEL PIN.                                                         |                   |                   |         |
| 300166                |              | 20            | Top Arm Pivot Pin                                                   | 2                 | 2                 |         |
| C.5695                |              | 21            | Top Arm Pivot Pin Bush                                              | 0                 | 8                 |         |
| 300264                |              | 22            | Top Arm Bushing Support Washer                                      |                   | 4                 |         |

| Part<br>No.                                                                                                                         | PLATE<br>No. | PLATE<br>REF.                                              | Description                                                                                                                                                                                                                                                                                                                                       | No. off<br>R.H.D.                                                     | No. off<br>L.H.D.                                                    | Remarks |
|-------------------------------------------------------------------------------------------------------------------------------------|--------------|------------------------------------------------------------|---------------------------------------------------------------------------------------------------------------------------------------------------------------------------------------------------------------------------------------------------------------------------------------------------------------------------------------------------|-----------------------------------------------------------------------|----------------------------------------------------------------------|---------|
| N.407K<br>300197<br>300198<br>C.8015<br>C.7894<br>% B.S.F.<br>GKN. PA1<br>C.8531<br>W.110K<br>C.3814<br>C.7894<br>C.7965<br>FST.4/6 | 9            | 23<br>24<br>25<br>26<br>25A<br>27<br>28<br>29<br>30<br>30A | Top Arm Bushing Support Nut Swivel Pin, L.H. Swivel Pin, R.H. Bottom Arm Swivel Pin Top Arm Thrust Washer  Nut: Bottom Arm Swivel Pin Oil Retaining Ring: Swivel Pin Washer: Swivel Pin Nut: Swivel Pin Thrust Washer: Swivel Pin Grease Retaining Washer Stud: Bottom Wishbone Outer Support Bracket to I.F.S. Crossmember Shakeproof Washer Nut | 4<br>1<br>1<br>2<br>4<br>2<br>2<br>2<br>2<br>2<br>4<br>12<br>12<br>12 | 4<br>1<br>1<br>2<br>4<br>2<br>4<br>2<br>2<br>2<br>2<br>4<br>12<br>12 |         |
|                                                                                                                                     |              |                                                            | SWIVEL LEVERS.                                                                                                                                                                                                                                                                                                                                    |                                                                       |                                                                      |         |
| 300152<br>300153<br>Woodruff No. 9<br>C.6447<br>C6433                                                                               |              | 31                                                         | Axle Swivel Lever, R.H. Axle Swivel Lever, L.H. Axle Swivel Key                                                                                                                                                                                                                                                                                   | 1<br>1<br>2<br>2<br>2                                                 | 1<br>1<br>2<br>2<br>2                                                |         |
|                                                                                                                                     |              |                                                            | SPRING BOTTOM CARRIER.                                                                                                                                                                                                                                                                                                                            |                                                                       |                                                                      |         |
| 400288<br>400289<br>N.107K<br>400374                                                                                                |              | 32                                                         | Spring Bottom Carrier Assembly: R.H. Spring Bottom Carrier Assembly: L.H. Spring Bottom Carrier Nut Packing Piece                                                                                                                                                                                                                                 | 1<br>1<br>4<br>2                                                      | 1<br>1<br>4<br>2                                                     |         |
|                                                                                                                                     |              |                                                            | COIL SPRING TOP BRACKET—<br>TOP ARM SUPPORT BRACKET—<br>COIL SPRING.                                                                                                                                                                                                                                                                              |                                                                       |                                                                      |         |
| 400330<br>FB.105/6<br>N.107K<br>300039<br>400567<br>FB.107/33D<br>FB.107/6<br>400454<br>7" Dia. Ext.                                |              | 33<br>34<br>35                                             | Coil Spring Top Bracket Assembly Bolt: Coil Spring Top Bracket Nut: Coil Spring Top Bracket Coil Spring Insulation Rubber Coil Spring Bolt: Suspension to Frame (Long) Bolt: Suspension to Frame (Short) Locking Plate Shakeproof Washer                                                                                                          | 2 8 4 4 2 8 2 4 2                                                     | 2<br>8<br>4<br>4<br>2<br>8<br>2<br>4<br>2                            |         |