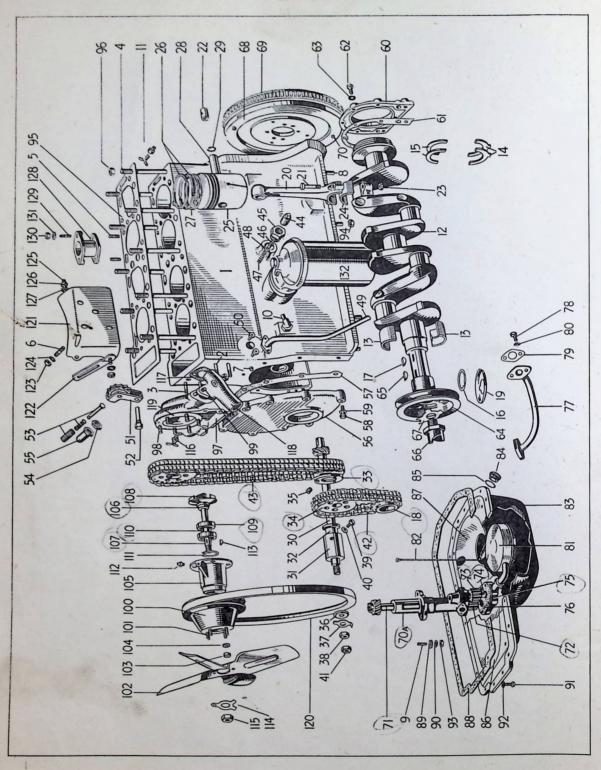

#### PLATE II

| Part<br>No.                                                                                                                                                                                                                    | PLATE<br>No. | PLATE<br>REF.              | Description                                                                                                                                                                                                                                                                                                                                                                                                                                                                                                                                             | No. off                                                                                      | No. off<br>L.H.D.                                                                            | Remarks                                      |
|--------------------------------------------------------------------------------------------------------------------------------------------------------------------------------------------------------------------------------|--------------|----------------------------|---------------------------------------------------------------------------------------------------------------------------------------------------------------------------------------------------------------------------------------------------------------------------------------------------------------------------------------------------------------------------------------------------------------------------------------------------------------------------------------------------------------------------------------------------------|----------------------------------------------------------------------------------------------|----------------------------------------------------------------------------------------------|----------------------------------------------|
| 400561<br>C.10000 N.D.<br>C.9925<br>FST.7/26F<br>C.6319<br>76" B.S.F.<br>N.107L<br>C.10428<br>C.6347<br>C.6388<br>C.6526<br>C.6493<br>FST.6/19F<br>FST.7/41F<br>FST.4/6<br>C.6519<br>FST.4/6<br>FST.4/6<br>FST.5/12<br>FST.4/6 | 1            | 2<br>4<br>5<br>7<br>8<br>9 | Engine Assembly Complete Cylinder Block Studded Assembly Cylinder Block only Studs: Crankshaft Bearing Caps Dowels: Crankshaft Bearing Caps Simmonds Nut: Crankshaft Bearing Caps  Nut: Bearing Caps Tabwasher: Crankshaft Bearing Cap Dowel: Rear Cover Plug: Oil Gallery—Front Oil Gallery Plug: Side. Dowel for Clutch Housing Stud: Water Pump to Cylinder Block Stud: Cylinder Head to Block Stud: Distributor Dowel: Front Cover Stud: Oil Sump Stud: Oil Sump Stud: Oil Sump Trays to Block Stud: Oil Pump to Block Stud: Coil to Cylinder Block | 1<br>1<br>1<br>6<br>6<br>6<br>6<br>2<br>2<br>1<br>2<br>3<br>10<br>2<br>2<br>6<br>4<br>2<br>2 | 1<br>1<br>1<br>6<br>6<br>6<br>6<br>2<br>2<br>1<br>2<br>3<br>10<br>2<br>2<br>6<br>4<br>2<br>2 | Replaced by<br>N.107L and<br>C.10428 in sets |
| C.9831<br>C.9227<br>C.8350C<br>C.6347<br>C.7629<br>C.7629/3<br>C.7629/10<br>C.7545                                                                                                                                             |              | 11<br>12<br>13             | Water Jacket Plate Tap: Water Drain  CRANKSHAFT.  Crankshaft Dowel: Crank to Flywheel Bearings (Standard) Crankshaft) Bearings (—.003" Undersize) Crankshaft Bearings (—.010" Undersize) Crankshaft Crankshaft Thrust Washer: Top and                                                                                                                                                                                                                                                                                                                   | 1<br>2<br>6<br>6<br>6                                                                        | 1<br>2<br>6<br>6<br>6                                                                        |                                              |
| C.7733<br>C.7734<br>C.7735<br>Woodruff<br>No. 9<br>C.7675<br>C.7703                                                                                                                                                            |              | 16                         | Bottom Half Shim: Crankshaft—Front .003" Shim: Crankshaft—Front .005" Shim: Crankshaft—Front .015"  Key: Crankshaft Timing Wheel Timing Wheel: Crankshaft Oil Thrower: Crankshaft                                                                                                                                                                                                                                                                                                                                                                       | as req<br>as req<br>as req<br>1<br>1                                                         | uired                                                                                        |                                              |
| C.7413A<br>C.7541<br>§" B.S.F.                                                                                                                                                                                                 |              | 20<br>21<br>23             | CONNECTING RODS AND PISTONS  Connecting Rod and Cap Assembly Bolt: Connecting Rod                                                                                                                                                                                                                                                                                                                                                                                                                                                                       | 4<br>8<br>8                                                                                  | 4<br>8<br>8                                                                                  | Replaced by                                  |
| 8 D.O.I.                                                                                                                                                                                                                       |              | 20                         | Simmonds Nut: Connecting Rod                                                                                                                                                                                                                                                                                                                                                                                                                                                                                                                            |                                                                                              |                                                                                              | N.106L and<br>C.10410 in sets                |

| Part<br>No.        | PLATE<br>No. | PLATE<br>REF. | Description                                                            | No. off<br>R.H.D. | No. off | Remarks |
|--------------------|--------------|---------------|------------------------------------------------------------------------|-------------------|---------|---------|
| N.106L             | 1            |               | Nut: Connecting Rod                                                    | 8                 | 8       |         |
| C.10410            |              |               | Tabwasher: Connecting Rod Bolt                                         | 8                 | 8       |         |
| C.7689             |              | 22            | Bush: Gudgeon Pin                                                      | 4                 | 4       |         |
| C.7630<br>C.7630/3 |              | 24            | Bearings (Standard): Connecting Rod<br>Bearings (003" Undersize): Con- | 8                 | 8       |         |
|                    |              |               | necting Rod                                                            | 8                 | 8       |         |
| C.7630/10          |              |               | Bearings (—.010" Undersize): Connecting Rod                            | 8                 | 8       |         |
| C.9939A            |              | 25            | Distant Assambly (Standard)                                            | 4                 | 4       |         |
| C.9939A/5          |              | 20            | D'                                                                     | 4                 | 4       |         |
| C.9939A/15         |              |               | D' . A 11 / 1 017// O ' )                                              | 4                 | 4       |         |
| C.9939A/30         | İ            |               | Piston Assembly (+ .015" Oversize)                                     | 4                 | 4       |         |
| C.8989             |              | 26            | Compression Ring (Standard) Plain                                      | 4                 | 4       |         |
| C.8989/5           |              | 20            | Compression Ring (+ .005" Oversize)                                    | 7                 | 7       |         |
| C.0909/3           |              |               | Plain Oversize)                                                        | 4                 | 4.      |         |
| C8989/15           |              |               | Compression Ring (+ .015" Oversize) Plain                              | 4                 | 4       |         |
| C.8989/30          |              |               | Compression Ring (+ .030" Oversize)                                    |                   |         |         |
| C 9000             |              | _             | Plain                                                                  | 4.                | 4       |         |
| C.8990             |              |               | Compression Ring (Standard) Stepped.                                   | 4                 | 4       |         |
| C.8990/5           |              | -             | Compression Ring (+ .005" Oversize)                                    | 4                 | 4       |         |
| C.8990/15          |              |               | Stepped Compression Ring (+ .015" Oversize)                            | 4                 | 4       |         |
| C.8990/30          |              |               | Stepped Compression Ring (+ .030" Oversize)                            |                   |         |         |
| C.8991             |              | 27            | Stepped   Scraper Ring (Standard)                                      | 4                 | 4       | -       |
| C.8991/5           | -            | 21            | C                                                                      | 4                 | 4       |         |
| C.8991/15          |              |               | C D: ( + 015" O                                                        | 4                 | 4       |         |
| C.8991/30          |              |               |                                                                        | 4                 | 4       |         |
| C.7711 N.D.        |              | 28            | Scraper Ring (+ .030" Oversize) Gudgeon Pin (Standard)                 | 4                 | 4       |         |
| C.7711/3 N.D.      |              | 20            | Condense Dim (   002" Occamina)                                        | 4                 | 4       |         |
| C.7712 N.D.        | 1 .          | 29            | Circlip: Gudgeon Pin                                                   | 8                 | 8       | -       |
|                    |              |               | INTERMEDIATE TIMING GEAR                                               |                   |         |         |
|                    |              | -             | AND CHAINS.                                                            |                   |         |         |
| C.7602             |              | 30            | Intermediate Timing Shaft                                              | 1                 | 1       | 2 185   |
| C.7570A            |              |               | Bush Assembly: Timing Shaft                                            | 1                 | 1       |         |
| C.7570             |              | 31            | Bush: Timing Shaft                                                     | 1                 | 1       |         |
| C.7571             |              | 32            | Bush: Timing Shaft                                                     | 2                 | 2       |         |
| C.7676             |              | 33            | Chain Wheel (Driver): Inter. Shaft                                     | 1                 | 1       |         |
| Woodruff           |              |               | YZ                                                                     |                   |         |         |
| No. 6              |              |               | Key                                                                    | 1                 | 1       |         |
| C.7677             |              | 34            | Chain Wheel (Driven): Inter. Shaft                                     | 1                 | 1       |         |
| C.6379             |              | 35            | Drive Pin: Chain Wheel                                                 | 3                 | 3       |         |
| C.3521             |              | 36            | Washer: Chain Wheel                                                    |                   | 1       |         |
| C.3410             |              |               | Tabwasher: Inter. Timing Shaft                                         | 1                 | 1       |         |

| Part<br>No.                                                                                                                                                                                                                                | PLATE<br>No. | PLATE<br>REF.                          | Discription                                                                                                                                                                                                                                                                                                                                                                                                                                                                                                                                                                     | No. off                                                                                                                                                 | No. off<br>L.H.D.                                                                                                    | Remarks |
|--------------------------------------------------------------------------------------------------------------------------------------------------------------------------------------------------------------------------------------------|--------------|----------------------------------------|---------------------------------------------------------------------------------------------------------------------------------------------------------------------------------------------------------------------------------------------------------------------------------------------------------------------------------------------------------------------------------------------------------------------------------------------------------------------------------------------------------------------------------------------------------------------------------|---------------------------------------------------------------------------------------------------------------------------------------------------------|----------------------------------------------------------------------------------------------------------------------|---------|
| N.108K<br>C.3398<br>C.3986<br>N.107K<br>Reynolds                                                                                                                                                                                           | 1            | 38<br>39<br>40<br>41                   | Nut: Inter. Timing Shaft Locating Screw: Inter. Timing Shaft Locating Washer: Inter. Timing Shaft Locating Nut: Inter. Timing Shaft                                                                                                                                                                                                                                                                                                                                                                                                                                             | 1<br>1<br>1<br>1                                                                                                                                        | 1<br>1<br>1<br>1                                                                                                     |         |
| No. 114038                                                                                                                                                                                                                                 |              | 42                                     | Intermediate Chain, Primary (.375" P. 46 Pitches)                                                                                                                                                                                                                                                                                                                                                                                                                                                                                                                               | 1                                                                                                                                                       | 1                                                                                                                    |         |
| Reynolds<br>No. 114038                                                                                                                                                                                                                     |              | 43                                     | Intermediate Chain, Secondary (.375" P. 86 Pitches)                                                                                                                                                                                                                                                                                                                                                                                                                                                                                                                             | 1                                                                                                                                                       | 1                                                                                                                    |         |
|                                                                                                                                                                                                                                            |              |                                        | ROCKER OIL FEED PIPE,<br>RELIEF VALVE—BREATHER TUBE                                                                                                                                                                                                                                                                                                                                                                                                                                                                                                                             |                                                                                                                                                         |                                                                                                                      |         |
| C.9953A<br>C.6640                                                                                                                                                                                                                          | 2            | 1                                      | Rocker Oil Feed Pipe Assembly Tubing Nut: Rocker Oil Feed Pipe                                                                                                                                                                                                                                                                                                                                                                                                                                                                                                                  | 1                                                                                                                                                       | 1                                                                                                                    |         |
| C.6641<br>C.6805<br>C.3944<br>C.3948<br>C.6974<br>C.6321<br>C.6428<br>C.9087<br>C.8417<br>C.6646<br>C.8557<br>C.8561<br>F.S.104/4<br>4" Dia. Ext.<br>400755<br>C.7470<br>C.9893<br>F.B.104/9<br>C.6541<br>W.104/K<br>4" B.S.F.<br>GKN. EA1 | 1            | 44<br>45<br>46<br>47<br>48<br>49<br>50 | Assembly Tubing Sleeve: Rocker Oil Feed Pipe Feed Pipe Banjo Tabwasher: Rocker Oil Feed Pipe Feed Pipe Setscrew Sealing Washer: Banjo Oil Relief Valve Plug Nut: Oil Relief Valve Plug Oil Relief Valve Spring: Oil Relief Valve Washer: Oil Relief Valve Breather Tube Assembly Washer: Breather Tube Set Pin: Breather Tube Assembly Washer (Shakeproof) Breather Tube Extension Rocker Oil Feed Pipe Clip Rocker Oil Feed Pipe Clip Bolt Rocker Oil Feed Pipe Clip Washer | 1<br>1<br>1<br>1<br>2<br>1<br>1<br>1<br>1<br>1<br>1<br>2<br>2<br>1<br>1<br>1<br>1<br>1<br>2<br>1<br>1<br>1<br>1<br>1<br>1<br>1<br>1<br>1<br>1<br>1<br>1 | 1<br>1<br>1<br>1<br>2<br>1<br>1<br>1<br>1<br>1<br>2<br>2<br>1<br>1<br>1<br>1<br>1<br>2<br>1<br>1<br>1<br>1<br>2<br>1 |         |
|                                                                                                                                                                                                                                            |              |                                        | TIMING GEAR TENSIONER                                                                                                                                                                                                                                                                                                                                                                                                                                                                                                                                                           |                                                                                                                                                         |                                                                                                                      |         |
| C.10126<br>C.10124<br>C.7991<br>C.10123<br>C10125                                                                                                                                                                                          |              | 51                                     | Tensioner Sprocket and Arm Assembly Tensioner Sprocket Assembly Pivot Bush: Chain Tensioner Sprocket: Chain Tensioner Bush: Tensioner Sprocket                                                                                                                                                                                                                                                                                                                                                                                                                                  | 1<br>1<br>1<br>1                                                                                                                                        | 1<br>1<br>1<br>1<br>1                                                                                                |         |

| Part<br>No.                                                                                                                                                                                    | PLATE<br>No. | PLATE<br>REF.                                            | Description                                                                                                                                                                                                                                                                                                                                                                        | No. off<br>R.H.D.                                        | No. off<br>L.H.D.                                        | Remarks                                                                                         |
|------------------------------------------------------------------------------------------------------------------------------------------------------------------------------------------------|--------------|----------------------------------------------------------|------------------------------------------------------------------------------------------------------------------------------------------------------------------------------------------------------------------------------------------------------------------------------------------------------------------------------------------------------------------------------------|----------------------------------------------------------|----------------------------------------------------------|-------------------------------------------------------------------------------------------------|
| C.7992<br>C.7764<br>C.7993<br>C.7985<br>C.7987B<br>N.208K                                                                                                                                      | 1            | 52<br>53<br>54                                           | Pin, Sprocket: Chain Tensioner Pivot Pin: Chain Tensioner Tabwashers for Pivot Pin Plunger Assembly: Chain Tensioner Spring: Chain Tensioner Locknut: Chain Tensioner Adjuster                                                                                                                                                                                                     | 1<br>1<br>1<br>1<br>1<br>1                               | 1<br>1<br>1<br>1<br>1<br>1                               |                                                                                                 |
| 7989                                                                                                                                                                                           |              | 55                                                       | FRONT AND REAR COVERS—FAN PULLEY—FLYWHEEL.                                                                                                                                                                                                                                                                                                                                         | <b>I</b>                                                 |                                                          |                                                                                                 |
| C.7664<br>C.7674<br>F.B.104/8<br>W.104/K                                                                                                                                                       |              | 56<br>57<br>58<br>59                                     | Front Cover: Cylinder Block Washer: Front Cover—Cylinder Block Bolt: Front Cover to Block Washer: Front Cover to Block                                                                                                                                                                                                                                                             | 1<br>1<br>8<br>8                                         | 1<br>1<br>8<br>8                                         | First Pattern may be serviced by following seven items if dowel C.6519 is removed from cylinder |
| C.10176<br>C.10177<br>C.10178<br>FB.104/10<br>FB.104/4<br>FS.104/4<br>I" Dia. Ext.<br>C.7610<br>C.7673<br>FB.104/8<br>I" Dia. Ext.<br>C.8196<br>Woodruff No. 9<br>N.D.1230<br>C.9979<br>C.7706 |              | 56<br>57<br>60<br>61<br>62<br>63<br>64<br>65<br>66<br>67 | Front Cover Cylinder Block Front Cover Cylinder Retaining Bracket Front Cover Cylinder Washer Bolt: Front Cover to Block Set Pin: Front Cover to Block Retaining Bolt: Cover to Block Shakeproof Washer Rear Cover: Cylinder Block Washer: Rear Cover Bolt: Rear Cover to Block Washer (Shakeproof) Fan Pulley: Crankshaft.  Key: Fan Pulley Starting Dog Lockwasher: Starting Dog | 1<br>1<br>1<br>2<br>6<br>1<br>9<br>1<br>1<br>6<br>6<br>1 | 1<br>1<br>1<br>2<br>6<br>1<br>9<br>1<br>1<br>6<br>6<br>1 | block                                                                                           |
| C.7683D<br>C.7683B<br>C.9692<br>FB.106/8F<br>C.3053<br>C.7707                                                                                                                                  |              | 68 69 70                                                 | Flywheel Assembly Flywheel                                                                                                                                                                                                                                                                                                                                                         | 1 1 1 4 2 2 2                                            | 1 1 1 4 2 2 2                                            |                                                                                                 |
| 400443 N.D.<br>C.7546<br>C.7555                                                                                                                                                                |              | 70A<br>71                                                | Oil Pump Assembly Body: Oil Pump Shaft: Oil Pump and Distributor Drive                                                                                                                                                                                                                                                                                                             | 1 1 1                                                    | 1 1 1                                                    |                                                                                                 |

| Part<br>No.                                                                                                                                                                                                                                              | PLATE<br>No. | PLATE REF.                                                           | Description                                                                                                                                                                                                                                                                                                                                                                                                                                                                                                                                                                                                                                                                                                                                                                                                                                                                                                                                                                                                                                                                                                                                                                                                                                                                                                                                                                                                                                                                                                                                                                                                                                                                                                                                                                                                                                                                                                                                                                                                                                                                                                                  | No, off                                                                           | No. off                                                                                | Remarks |
|----------------------------------------------------------------------------------------------------------------------------------------------------------------------------------------------------------------------------------------------------------|--------------|----------------------------------------------------------------------|------------------------------------------------------------------------------------------------------------------------------------------------------------------------------------------------------------------------------------------------------------------------------------------------------------------------------------------------------------------------------------------------------------------------------------------------------------------------------------------------------------------------------------------------------------------------------------------------------------------------------------------------------------------------------------------------------------------------------------------------------------------------------------------------------------------------------------------------------------------------------------------------------------------------------------------------------------------------------------------------------------------------------------------------------------------------------------------------------------------------------------------------------------------------------------------------------------------------------------------------------------------------------------------------------------------------------------------------------------------------------------------------------------------------------------------------------------------------------------------------------------------------------------------------------------------------------------------------------------------------------------------------------------------------------------------------------------------------------------------------------------------------------------------------------------------------------------------------------------------------------------------------------------------------------------------------------------------------------------------------------------------------------------------------------------------------------------------------------------------------------|-----------------------------------------------------------------------------------|----------------------------------------------------------------------------------------|---------|
| C.7557<br>C.7558<br>Woodruff No. 3<br>C.7559<br>C.7556<br>400391<br>C.7564A<br>FS.104/4<br>FB.104/8<br>¼" Dia. Ext.<br>Simmonds<br>¾" B.S.F.<br>(NP/F124)<br>N.105K<br>¼" Dia. Ext.<br>400392<br>400482<br>C.10132<br>FS.104/4<br>C.7569<br>¾" Dia. Ext. | 1            | 72<br>73<br>74<br>75<br>76                                           | Wheel (Driver): Oil Pump Wheel (Driven): Oil Pump Key Shaft: Oil Pump Wheel Distance Piece: Oil Pump Shaft Cover Assembly: Oil Pump Washer: Oil Pump Setscrew: Oil Pump Cover Bolt: Oil Pump Cover Shakeproof Washer: Oil Pump Cover Nut: Oil Pump Shaft  Nut: Oil Pump Body to Case Washer: Shakeproof Oil Filter Cover Oil Pipe: Pump to Gallery Assembly Setscrews: Pipe to Pump and Gallery Washer: Oil Pump Flange Washer (Shakeproof) for Oil Pipe                                                                                                                                                                                                                                                                                                                                                                                                                                                                                                                                                                                                                                                                                                                                                                                                                                                                                                                                                                                                                                                                                                                                                                                                                                                                                                                                                                                                                                                                                                                                                                                                                                                                     | 1<br>1<br>1<br>1<br>1<br>1<br>2<br>2<br>4<br>1<br>1<br>1<br>1<br>1<br>2<br>2<br>4 | 1<br>1<br>1<br>1<br>1<br>1<br>2<br>2<br>4<br>1<br>2<br>1<br>1<br>1<br>1<br>4<br>2<br>4 |         |
| C.7598A<br>C.8725<br>C.6303<br>C.7600B<br>C.7736B<br>C.7601<br>W.104K<br>4" Dia. Ext.<br>FS.104/4<br>W.104K<br>N.104K<br>N.104K                                                                                                                          |              | 83<br>84<br>85<br>86<br>87<br>88<br>89<br>90<br>91<br>92<br>93<br>94 | OIL SUMP.   1<br>1<br>1<br>1<br>1<br>1<br>4<br>4<br>15<br>21<br>4<br>6                        | 1<br>1<br>1<br>1<br>1<br>4<br>15<br>21<br>4<br>6                                       |         |
| 400562<br>C.8755 N.D.<br>N.105K<br>5" Dia. Ext.                                                                                                                                                                                                          | 2            | 2                                                                    | CYLINDER HEAD.  Cylinder Head, Studded Complete with Camshaft, Valves and Rockers, etc Cylinder Head: Studded and Valve Guides                                                                                                                                                                                                                                                                                                                                                                                                                                                                                                                                                                                                                                                                                                                                                                                                                                                                                                                                                                                                                                                                                                                                                                                                                                                                                                                                                                                                                                                                                                                                                                                                                                                                                                                                                                                                                                                                                                                                                                                               | 1<br>1<br>6<br>6                                                                  | 1 6 6                                                                                  |         |