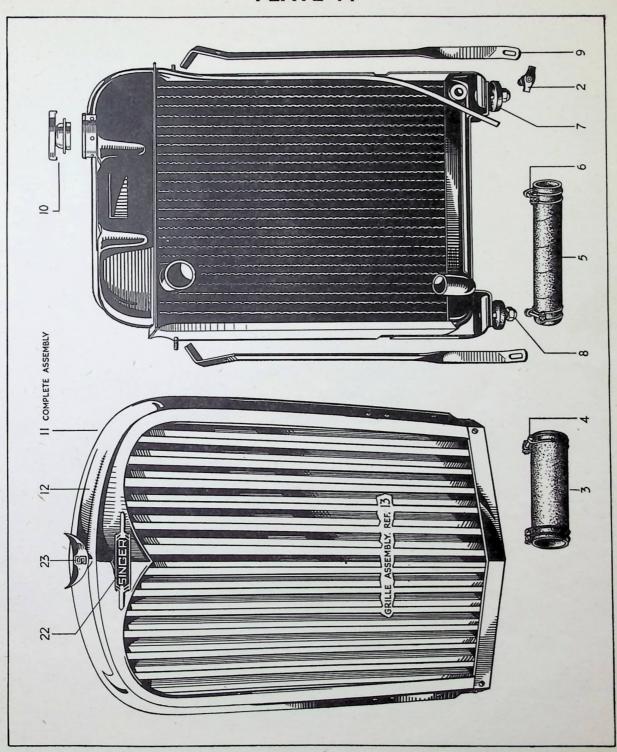

## STEERING

| Part<br>No. | PLATE<br>No. | PLATE<br>REF. | Description                      | No. off<br>R.H.D. | No. off<br>L.H.D. | Remarks |
|-------------|--------------|---------------|----------------------------------|-------------------|-------------------|---------|
| KL.46006    | 10           | 54            | Locknut: R.H                     | 2                 | 9                 |         |
| KL.46036    | 10           | 55            | T 1 . Y TY                       | 2                 | 2                 |         |
| JE.621      |              | 56            |                                  | 2                 | 2                 |         |
|             |              | 57            | -                                | 2                 | 2                 |         |
| J.3177      |              | 31            | Boot                             | 2                 | 2                 |         |
| J.3184      | 1            | F0            | Boot Clip                        | 1                 | 2                 |         |
| K.18807     |              | 58            | Nut for Ball Stud                | 2 2               | 2                 |         |
| J.4919      |              | 59            | Socket Assembly: L.H. Centre Rod | _                 | 2                 |         |
| J.4920      |              | 60            | Socket Assembly: R.H. Centre Rod | 2                 | 2                 |         |
| KL.46006    |              |               | Locknut: R.H                     | 2                 | 2                 |         |
| KL.46036    |              |               | Locknut: L.H                     | 2                 | 2                 |         |
| J.3177      |              | 57            | Boot                             | 2                 | 2                 |         |
| J.3184      |              |               | Boot Clip                        | 2                 | 2                 |         |
| K.18807     |              | 58            | Nut for Ball Stud                | 2                 | 2                 |         |