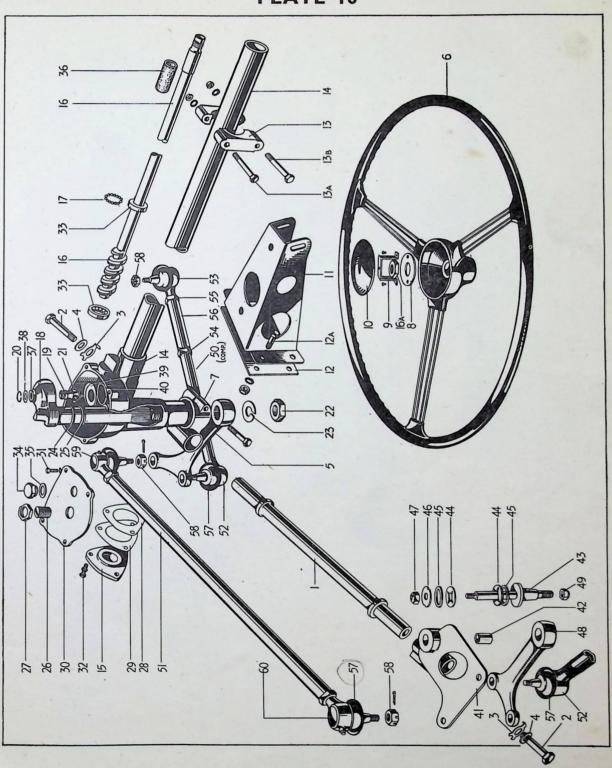

|      | Seats                                                                                                        | 69       |
| Rear Axle Assembly                                          | 44   | Floorboards                                                                                                  | 69       |
| Differential Serviceable Parts                              | 4.1  | Carpets and Tread Plates                                                                                     | 70       |
| Rear Axle Housing                                           | 45   | Hood—Side Screens                                                                                            | 70       |

#### PLATE I





Plate 3



Plate 4



Plate 5









#### PLATE II









| Part<br>No.                                                                                                                                                                                                                    | PLATE<br>No. | PLATE<br>REF.              | Description