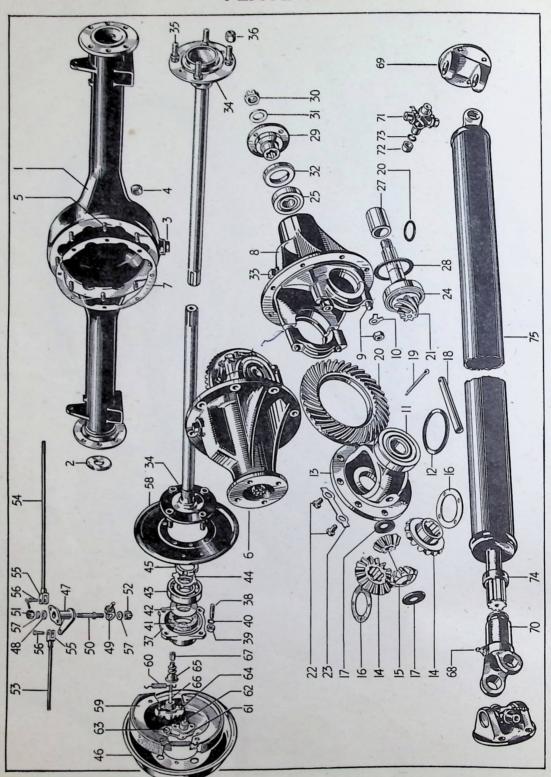

| PART<br>No.                 | PLATE<br>No. | PLATE<br>REF. | Description                                                                                                                                                                                                                                                                                                                                                                                                                                                                                                                                                                                                                                                                                                                                                                                                                                                                                                                                                                                                                                                                                                                                                                                                                                                                                                                                                                                                                                                                                                                                                                                                                                                                                                                                                                                                                                                                                                                                                                                                                                                                                                                                                                                                                                                                                                                                                                                                                                                                                                            | No. off<br>R.H.D. | No. off<br>L.H.D. | REMARKS          |
|-----------------------------|--------------|---------------|------------------------------------------------------------------------------------------------------------------------------------------------------------------------------------------------------------------------------------------------------------------------------------------------------------------------------------------------------------------------------------------------------------------------------------------------------------------------------------------------------------------------------------------------------------------------------------------------------------------------------------------------------------------------------------------------------------------------------------------------------------------------------------------------------------------------------------------------------------------------------------------------------------------------------------------------------------------------------------------------------------------------------------------------------------------------------------------------------------------------------------------------------------------------------------------------------------------------------------------------------------------------------------------------------------------------------------------------------------------------------------------------------------------------------------------------------------------------------------------------------------------------------------------------------------------------------------------------------------------------------------------------------------------------------------------------------------------------------------------------------------------------------------------------------------------------------------------------------------------------------------------------------------------------------------------------------------------------------------------------------------------------------------------------------------------------------------------------------------------------------------------------------------------------------------------------------------------------------------------------------------------------------------------------------------------------------------------------------------------------------------------------------------------------------------------------------------------------------------------------------------------------|-------------------|-------------------|------------------|
|                             |              |               | GEARBOX.                                                                                                                                                                                                                                                                                                                                                                                                                                                                                                                                                                                                                                                                                                                                                                                                                                                                                                                                                                                                                                                                                                                                                                                                                                                                                                                                                                                                                                                                                                                                                                                                                                                                                                                                                                                                                                                                                                                                                                                                                                                                                                                                                                                                                                                                                                                                                                                                                                                                                                               |                   |                   |                  |
| 400563 N.D.                 |              |               | Clutch Housing & Gearbox Assembly                                                                                                                                                                                                                                                                                                                                                                                                                                                                                                                                                                                                                                                                                                                                                                                                                                                                                                                                                                                                                                                                                                                                                                                                                                                                                                                                                                                                                                                                                                                                                                                                                                                                                                                                                                                                                                                                                                                                                                                                                                                                                                                                                                                                                                                                                                                                                                                                                                                                                      | 1                 |                   |                  |
| 400564                      |              |               | Clutch Housing & Gearbox Assembly                                                                                                                                                                                                                                                                                                                                                                                                                                                                                                                                                                                                                                                                                                                                                                                                                                                                                                                                                                                                                                                                                                                                                                                                                                                                                                                                                                                                                                                                                                                                                                                                                                                                                                                                                                                                                                                                                                                                                                                                                                                                                                                                                                                                                                                                                                                                                                                                                                                                                      |                   | 1                 |                  |
| 400615                      | 7            | 19            | Gearbox Casing: Studded                                                                                                                                                                                                                                                                                                                                                                                                                                                                                                                                                                                                                                                                                                                                                                                                                                                                                                                                                                                                                                                                                                                                                                                                                                                                                                                                                                                                                                                                                                                                                                                                                                                                                                                                                                                                                                                                                                                                                                                                                                                                                                                                                                                                                                                                                                                                                                                                                                                                                                | 1                 | 1                 |                  |
| 400382<br>C.2625            |              | 19A           | Gearbox Casing: Studded Clutch Pedal Shaft                                                                                                                                                                                                                                                                                                                                                                                                                                                                                                                                                                                                                                                                                                                                                                                                                                                                                                                                                                                                                                                                                                                                                                                                                                                                                                                                                                                                                                                                                                                                                                                                                                                                                                                                                                                                                                                                                                                                                                                                                                                                                                                                                                                                                                                                                                                                                                                                                                                                             | 1                 | 1                 |                  |
| No. $3 \times 1\frac{1}{2}$ |              | 17/1          | Taper Pin                                                                                                                                                                                                                                                                                                                                                                                                                                                                                                                                                                                                                                                                                                                                                                                                                                                                                                                                                                                                                                                                                                                                                                                                                                                                                                                                                                                                                                                                                                                                                                                                                                                                                                                                                                                                                                                                                                                                                                                                                                                                                                                                                                                                                                                                                                                                                                                                                                                                                                              | î                 |                   |                  |
| FST.5/9                     |              | 20            | Gearbox to End Cover Stud                                                                                                                                                                                                                                                                                                                                                                                                                                                                                                                                                                                                                                                                                                                                                                                                                                                                                                                                                                                                                                                                                                                                                                                                                                                                                                                                                                                                                                                                                                                                                                                                                                                                                                                                                                                                                                                                                                                                                                                                                                                                                                                                                                                                                                                                                                                                                                                                                                                                                              | 7                 | 7                 |                  |
| FST.5/9                     |              | 21            | Gearbox to Top Cover Stud                                                                                                                                                                                                                                                                                                                                                                                                                                                                                                                                                                                                                                                                                                                                                                                                                                                                                                                                                                                                                                                                                                                                                                                                                                                                                                                                                                                                                                                                                                                                                                                                                                                                                                                                                                                                                                                                                                                                                                                                                                                                                                                                                                                                                                                                                                                                                                                                                                                                                              | 6                 | 6                 |                  |
| C.6372                      |              | 22<br>23      | Drain Plug                                                                                                                                                                                                                                                                                                                                                                                                                                                                                                                                                                                                                                                                                                                                                                                                                                                                                                                                                                                                                                                                                                                                                                                                                                                                                                                                                                                                                                                                                                                                                                                                                                                                                                                                                                                                                                                                                                                                                                                                                                                                                                                                                                                                                                                                                                                                                                                                                                                                                                             | 1                 | 1 1               |                  |
| C.6303<br>C.6347            | -            | 23A           | Drain Plug Washer                                                                                                                                                                                                                                                                                                                                                                                                                                                                                                                                                                                                                                                                                                                                                                                                                                                                                                                                                                                                                                                                                                                                                                                                                                                                                                                                                                                                                                                                                                                                                                                                                                                                                                                                                                                                                                                                                                                                                                                                                                                                                                                                                                                                                                                                                                                                                                                                                                                                                                      | 2                 | 2                 |                  |
| -                           |              |               |                                                                                                                                                                                                                                                                                                                                                                                                                                                                                                                                                                                                                                                                                                                                                                                                                                                                                                                                                                                                                                                                                                                                                                                                                                                                                                                                                                                                                                                                                                                                                                                                                                                                                                                                                                                                                                                                                                                                                                                                                                                                                                                                                                                                                                                                                                                                                                                                                                                                                                                        |                   |                   |                  |
|                             | -            |               | LAYSHAFT ASSEMBLY.                                                                                                                                                                                                                                                                                                                                                                                                                                                                                                                                                                                                                                                                                                                                                                                                                                                                                                                                                                                                                                                                                                                                                                                                                                                                                                                                                                                                                                                                                                                                                                                                                                                                                                                                                                                                                                                                                                                                                                                                                                                                                                                                                                                                                                                                                                                                                                                                                                                                                                     |                   | -                 |                  |
| 400536                      | 7            |               | Layshaft Gear Assembly                                                                                                                                                                                                                                                                                                                                                                                                                                                                                                                                                                                                                                                                                                                                                                                                                                                                                                                                                                                                                                                                                                                                                                                                                                                                                                                                                                                                                                                                                                                                                                                                                                                                                                                                                                                                                                                                                                                                                                                                                                                                                                                                                                                                                                                                                                                                                                                                                                                                                                 | 1                 | 1                 |                  |
| C.6149                      |              | 24            | 1st Speed Layshaft Gear                                                                                                                                                                                                                                                                                                                                                                                                                                                                                                                                                                                                                                                                                                                                                                                                                                                                                                                                                                                                                                                                                                                                                                                                                                                                                                                                                                                                                                                                                                                                                                                                                                                                                                                                                                                                                                                                                                                                                                                                                                                                                                                                                                                                                                                                                                                                                                                                                                                                                                | 1                 | 1                 |                  |
| C.6150                      |              | 25            | 2nd Speed Layshaft Gear                                                                                                                                                                                                                                                                                                                                                                                                                                                                                                                                                                                                                                                                                                                                                                                                                                                                                                                                                                                                                                                                                                                                                                                                                                                                                                                                                                                                                                                                                                                                                                                                                                                                                                                                                                                                                                                                                                                                                                                                                                                                                                                                                                                                                                                                                                                                                                                                                                                                                                | 1                 | 1                 |                  |
| C.7006                      |              | 26            | 3rd Speed Layshaft Gear                                                                                                                                                                                                                                                                                                                                                                                                                                                                                                                                                                                                                                                                                                                                                                                                                                                                                                                                                                                                                                                                                                                                                                                                                                                                                                                                                                                                                                                                                                                                                                                                                                                                                                                                                                                                                                                                                                                                                                                                                                                                                                                                                                                                                                                                                                                                                                                                                                                                                                | 1                 | 1                 |                  |
| 400527<br>C.6188            |              | 27<br>27A     | 4th Speed Layshaft Gear                                                                                                                                                                                                                                                                                                                                                                                                                                                                                                                                                                                                                                                                                                                                                                                                                                                                                                                                                                                                                                                                                                                                                                                                                                                                                                                                                                                                                                                                                                                                                                                                                                                                                                                                                                                                                                                                                                                                                                                                                                                                                                                                                                                                                                                                                                                                                                                                                                                                                                | 1 1               | 1 1               |                  |
| C.6186                      |              | 28            | Layshaft Gear Spring Ring  Layshaft Gear Thrust Washer, 2½" dia.                                                                                                                                                                                                                                                                                                                                                                                                                                                                                                                                                                                                                                                                                                                                                                                                                                                                                                                                                                                                                                                                                                                                                                                                                                                                                                                                                                                                                                                                                                                                                                                                                                                                                                                                                                                                                                                                                                                                                                                                                                                                                                                                                                                                                                                                                                                                                                                                                                                       | 1                 | -                 |                  |
| 0.0100                      | * - 1        |               | by .53"                                                                                                                                                                                                                                                                                                                                                                                                                                                                                                                                                                                                                                                                                                                                                                                                                                                                                                                                                                                                                                                                                                                                                                                                                                                                                                                                                                                                                                                                                                                                                                                                                                                                                                                                                                                                                                                                                                                                                                                                                                                                                                                                                                                                                                                                                                                                                                                                                                                                                                                | 1                 | 1                 |                  |
| C.6763                      |              | 29            | Layshaft Bush                                                                                                                                                                                                                                                                                                                                                                                                                                                                                                                                                                                                                                                                                                                                                                                                                                                                                                                                                                                                                                                                                                                                                                                                                                                                                                                                                                                                                                                                                                                                                                                                                                                                                                                                                                                                                                                                                                                                                                                                                                                                                                                                                                                                                                                                                                                                                                                                                                                                                                          | 2                 | 2                 |                  |
| C.6088                      |              | 30            | Layshaft                                                                                                                                                                                                                                                                                                                                                                                                                                                                                                                                                                                                                                                                                                                                                                                                                                                                                                                                                                                                                                                                                                                                                                                                                                                                                                                                                                                                                                                                                                                                                                                                                                                                                                                                                                                                                                                                                                                                                                                                                                                                                                                                                                                                                                                                                                                                                                                                                                                                                                               |                   |                   | 2 1              |
| C.7397A<br>C.7398A          |              | 31<br>31      | Thrust Washer Assembly, $2\frac{1}{4}$ o/d. $\times$ 140 Thrust Washer Assembly, $2\frac{1}{4}$ o/d. $\times$ 144 Thrust Washer Assembly, $2\frac{1}{4}$ O/d. $\times$ 144 Thrust Washer Assembly, $2\frac{1}{4}$ O/d. $\times$ 144 Thrust Washer Assembly, $2\frac{1}{4}$ O/d. $\times$ 144 Thrust Washer Assembly, $2\frac{1}{4}$ O/d. $\times$ 144 Thrust Washer Assembly, $2\frac{1}{4}$ O/d. $\times$ 144 Thrust Washer Assembly, $2\frac{1}{4}$ O/d. $\times$ 144 Thrust Washer Assembly, $2\frac{1}{4}$ O/d. $\times$ 144 Thrust Washer Assembly, $2\frac{1}{4}$ O/d. $\times$ 144 Thrust Washer Assembly, $2\frac{1}{4}$ O/d. $\times$ 144 Thrust Washer Assembly, $2\frac{1}{4}$ O/d. $\times$ 144 Thrust Washer Assembly, $2\frac{1}{4}$ O/d. $\times$ 144 Thrust Washer Assembly, $2\frac{1}{4}$ O/d. $\times$ 144 Thrust Washer Assembly, $2\frac{1}{4}$ O/d. $\times$ 144 Thrust Washer Assembly, $2\frac{1}{4}$ O/d. $\times$ 144 Thrust Washer Assembly, $2\frac{1}{4}$ O/d. $\times$ 144 Thrust Washer Assembly, $2\frac{1}{4}$ O/d. $\times$ 144 Thrust Washer Assembly, $2\frac{1}{4}$ O/d. $\times$ 144 Thrust Washer Assembly, $2\frac{1}{4}$ O/d. $\times$ 144 Thrust Washer Assembly, $2\frac{1}{4}$ O/d. $\times$ 144 Thrust Washer Assembly, $2\frac{1}{4}$ O/d. $\times$ 144 Thrust Washer Assembly, $2\frac{1}{4}$ O/d. $\times$ 144 Thrust Washer Assembly, $2\frac{1}{4}$ O/d. $\times$ 144 Thrust Washer Assembly, $2\frac{1}{4}$ O/d. $\times$ 144 Thrust Washer Assembly, $2\frac{1}{4}$ O/d. $\times$ 144 Thrust Washer Assembly, $2\frac{1}{4}$ O/d. $\times$ 144 Thrust Washer Assembly, $2\frac{1}{4}$ O/d. $\times$ 144 Thrust Washer Assembly, $2\frac{1}{4}$ O/d. $\times$ 144 Thrust Washer Assembly, $2\frac{1}{4}$ O/d. $\times$ 144 Thrust Washer Assembly, $2\frac{1}{4}$ O/d. $\times$ 144 Thrust Washer Assembly, $2\frac{1}{4}$ O/d. $\times$ 144 Thrust Washer Assembly, $2\frac{1}{4}$ O/d. $\times$ 144 Thrust Washer Assembly, $2\frac{1}{4}$ O/d. $\times$ 144 Thrust Washer Assembly, $2\frac{1}{4}$ O/d. $\times$ 144 Thrust Washer Assembly, $2\frac{1}{4}$ O/d. $\times$ 144 Thrust Washer Assembly, $2\frac{1}{4}$ O/d. $\times$ 144 Thrust Washer Assembly, $2\frac{1}{4}$ O/d. $\times$ 144 Thrust Washer Assembly, $2\frac{1}{4}$ O/d. $\times$ 144 Thrust Washer Assembly, $2\frac{1}{4}$ O/d. $\times$ 144 Thrust Washer Assembly, $2\frac{1}{4}$ O/d. $\times$ 144 Thrust Washer Assembly, $2\frac{1}{4}$ O/d. $\times$ 144 Thrust Washer Assembly, $21$ |                   |                   | l per set<br>>as |
| C.7399A                     |              | 31            | Thrust Washer Assembly, $2\frac{1}{4}$ o/d. $\times$ 149"                                                                                                                                                                                                                                                                                                                                                                                                                                                                                                                                                                                                                                                                                                                                                                                                                                                                                                                                                                                                                                                                                                                                                                                                                                                                                                                                                                                                                                                                                                                                                                                                                                                                                                                                                                                                                                                                                                                                                                                                                                                                                                                                                                                                                                                                                                                                                                                                                                                              |                   |                   | Required         |
| C.6122A                     |              | 31A           | Thrust Washer Assembly, $1\frac{3}{4}$ "o/d. $\frac{5}{16}$ .39" i/d                                                                                                                                                                                                                                                                                                                                                                                                                                                                                                                                                                                                                                                                                                                                                                                                                                                                                                                                                                                                                                                                                                                                                                                                                                                                                                                                                                                                                                                                                                                                                                                                                                                                                                                                                                                                                                                                                                                                                                                                                                                                                                                                                                                                                                                                                                                                                                                                                                                   |                   |                   | J resquired      |
| C.7396                      | -            |               | Thrust Washer, $1\frac{11}{16}^{\prime\prime}$ o/d $\frac{5}{16}$ $\frac{3}{4}^{\prime\prime}$ i/d                                                                                                                                                                                                                                                                                                                                                                                                                                                                                                                                                                                                                                                                                                                                                                                                                                                                                                                                                                                                                                                                                                                                                                                                                                                                                                                                                                                                                                                                                                                                                                                                                                                                                                                                                                                                                                                                                                                                                                                                                                                                                                                                                                                                                                                                                                                                                                                                                     |                   |                   |                  |
|                             |              |               | REVERSE GEAR—                                                                                                                                                                                                                                                                                                                                                                                                                                                                                                                                                                                                                                                                                                                                                                                                                                                                                                                                                                                                                                                                                                                                                                                                                                                                                                                                                                                                                                                                                                                                                                                                                                                                                                                                                                                                                                                                                                                                                                                                                                                                                                                                                                                                                                                                                                                                                                                                                                                                                                          |                   | -                 |                  |
|                             |              |               | REVERSE SELECTOR FORK.                                                                                                                                                                                                                                                                                                                                                                                                                                                                                                                                                                                                                                                                                                                                                                                                                                                                                                                                                                                                                                                                                                                                                                                                                                                                                                                                                                                                                                                                                                                                                                                                                                                                                                                                                                                                                                                                                                                                                                                                                                                                                                                                                                                                                                                                                                                                                                                                                                                                                                 |                   |                   |                  |
| C.10158                     | 7            | 32            | Reverse Gear Assembly                                                                                                                                                                                                                                                                                                                                                                                                                                                                                                                                                                                                                                                                                                                                                                                                                                                                                                                                                                                                                                                                                                                                                                                                                                                                                                                                                                                                                                                                                                                                                                                                                                                                                                                                                                                                                                                                                                                                                                                                                                                                                                                                                                                                                                                                                                                                                                                                                                                                                                  | 1                 | 1                 |                  |
| C.10157                     | '            |               | Reverse Gear                                                                                                                                                                                                                                                                                                                                                                                                                                                                                                                                                                                                                                                                                                                                                                                                                                                                                                                                                                                                                                                                                                                                                                                                                                                                                                                                                                                                                                                                                                                                                                                                                                                                                                                                                                                                                                                                                                                                                                                                                                                                                                                                                                                                                                                                                                                                                                                                                                                                                                           | 1                 | 1                 |                  |
| C.10159                     |              |               | Reverse Gear Bush                                                                                                                                                                                                                                                                                                                                                                                                                                                                                                                                                                                                                                                                                                                                                                                                                                                                                                                                                                                                                                                                                                                                                                                                                                                                                                                                                                                                                                                                                                                                                                                                                                                                                                                                                                                                                                                                                                                                                                                                                                                                                                                                                                                                                                                                                                                                                                                                                                                                                                      | 2                 | 2                 |                  |
| C.6119                      |              | 33            | Reverse Gear Shaft                                                                                                                                                                                                                                                                                                                                                                                                                                                                                                                                                                                                                                                                                                                                                                                                                                                                                                                                                                                                                                                                                                                                                                                                                                                                                                                                                                                                                                                                                                                                                                                                                                                                                                                                                                                                                                                                                                                                                                                                                                                                                                                                                                                                                                                                                                                                                                                                                                                                                                     | 1                 | 1                 |                  |
| C.6196                      |              | 34<br>35      | Reverse Gear Retaining Plate<br>Reverse Gear Retaining Pin                                                                                                                                                                                                                                                                                                                                                                                                                                                                                                                                                                                                                                                                                                                                                                                                                                                                                                                                                                                                                                                                                                                                                                                                                                                                                                                                                                                                                                                                                                                                                                                                                                                                                                                                                                                                                                                                                                                                                                                                                                                                                                                                                                                                                                                                                                                                                                                                                                                             | 1 1               | 1                 |                  |
| C.6123<br>C.6092            |              | 36            | Reverse Gear Retaining Pin Reverse Selector Fork                                                                                                                                                                                                                                                                                                                                                                                                                                                                                                                                                                                                                                                                                                                                                                                                                                                                                                                                                                                                                                                                                                                                                                                                                                                                                                                                                                                                                                                                                                                                                                                                                                                                                                                                                                                                                                                                                                                                                                                                                                                                                                                                                                                                                                                                                                                                                                                                                                                                       | i                 | 1                 |                  |
| C.6112A                     |              | 37            | Reverse Selector Retainer Plate Assembly                                                                                                                                                                                                                                                                                                                                                                                                                                                                                                                                                                                                                                                                                                                                                                                                                                                                                                                                                                                                                                                                                                                                                                                                                                                                                                                                                                                                                                                                                                                                                                                                                                                                                                                                                                                                                                                                                                                                                                                                                                                                                                                                                                                                                                                                                                                                                                                                                                                                               | i                 | i                 |                  |
| W205K                       |              | 38            | Reverse Selector Retainer Guide Pin                                                                                                                                                                                                                                                                                                                                                                                                                                                                                                                                                                                                                                                                                                                                                                                                                                                                                                                                                                                                                                                                                                                                                                                                                                                                                                                                                                                                                                                                                                                                                                                                                                                                                                                                                                                                                                                                                                                                                                                                                                                                                                                                                                                                                                                                                                                                                                                                                                                                                    |                   |                   |                  |
| N. 10577                    |              | 0.0           | Washer                                                                                                                                                                                                                                                                                                                                                                                                                                                                                                                                                                                                                                                                                                                                                                                                                                                                                                                                                                                                                                                                                                                                                                                                                                                                                                                                                                                                                                                                                                                                                                                                                                                                                                                                                                                                                                                                                                                                                                                                                                                                                                                                                                                                                                                                                                                                                                                                                                                                                                                 | 2                 | 2                 |                  |
| N.405K                      |              | 39            | Reverse Selector Retainer Guide Pin Nut<br>Reverse Selector Retainer Guide Pin                                                                                                                                                                                                                                                                                                                                                                                                                                                                                                                                                                                                                                                                                                                                                                                                                                                                                                                                                                                                                                                                                                                                                                                                                                                                                                                                                                                                                                                                                                                                                                                                                                                                                                                                                                                                                                                                                                                                                                                                                                                                                                                                                                                                                                                                                                                                                                                                                                         | 2                 | 2                 |                  |
| SP.206                      |              | - 4           | Split Pin                                                                                                                                                                                                                                                                                                                                                                                                                                                                                                                                                                                                                                                                                                                                                                                                                                                                                                                                                                                                                                                                                                                                                                                                                                                                                                                                                                                                                                                                                                                                                                                                                                                                                                                                                                                                                                                                                                                                                                                                                                                                                                                                                                                                                                                                                                                                                                                                                                                                                                              | 2                 | 2                 |                  |
|                             |              |               |                                                                                                                                                                                                                                                                                                                                                                                                                                                                                                                                                                                                                                                                                                                                                                                                                                                                                                                                                                                                                                                                                                                                                                                                                                                                                                                                                                                                                                                                                                                                                                                                                                                                                                                                                                                                                                                                                                                                                                                                                                                                                                                                                                                                                                                                                                                                                                                                                                                                                                                        |                   |                   |                  |

| Part<br>No.           | PLATE<br>No. | PLATE<br>REF. | Description                                                                   | No. off<br>R.H.D. | No. off<br>L.H.D. | Remarks                       |
|-----------------------|--------------|---------------|-------------------------------------------------------------------------------|-------------------|-------------------|-------------------------------|
|                       |              |               | MAINSHAFT AND GEARS.                                                          |                   |                   |                               |
| 400736                | 7            | 40            | Mainshaft                                                                     | 1                 | 1                 |                               |
| C.6095                |              | 41            | Mainshaft Thrust Washer                                                       | 3                 | 3                 |                               |
| C.6094                |              | 42            | Mainshaft Gear Bush                                                           | 1                 | 1                 |                               |
| C.6081                |              | 43            | 2nd Speed Mainshaft Gear                                                      | 1                 | 1                 |                               |
| C.7018                |              | 44            | 3rd Speed Mainshaft Gear Assembly                                             | 1                 | 1                 |                               |
| C.9059                |              |               | 3rd Speed Mainshaft Gear Bush                                                 | 1                 | 1                 |                               |
| C.9058                |              | 4-            | Key: Thrust Washer                                                            | 1                 | 1                 |                               |
| C.7027                |              | 45            | 3rd and 4th Speed Synchro Sleeve Assy.                                        | 6                 | 6                 |                               |
| C.2288<br>C.6954 N.D. |              |               | 3rd and 4th Speed Synchro Sleeve Spring                                       | 6                 | 6                 |                               |
| C.9934 N.D.           |              | 46            | 3rd and 4th Speed Synchro Sleeve Ball<br>3rd and 4th Speed Synchro Sleeve Dog | 1                 | 1                 |                               |
| C.7250                |              | 47            | 2nd Speed Synchro Sleeve Assembly                                             | î                 | î                 | Up to Gearbox                 |
| C.1200                |              | 7.            | Zha Speca Synchro Siceve Hissembly                                            | 1                 | _                 | No. 4AD 322U                  |
| C.10335               |              |               | 2nd Speed Synchro Sleeve Assembly                                             | 1                 | 1                 | From Gearbox<br>No. 4AD 323U  |
| C.6663                |              | 48            | 1st Speed Gear Stop                                                           | 1                 | 1                 | Up to Gearbox<br>No. 4AD 322U |
| C.10336               |              |               | 1st Speed Gear Stop                                                           | 1                 | 1                 | From Gearbox<br>No. 4AD 323U  |
| C.9022                |              |               | Seeger Circlip for Mainshaft                                                  | 1                 | 1                 | No. 4AD 3230                  |
| C.6990                |              | 49            | 2nd Speed Synchro Spring                                                      | 6                 | 6                 |                               |
| 5." Dia.              |              | 50            | 2nd Speed Synchro Ball                                                        | 6                 | 6                 |                               |
| C.10333               |              |               | Locking Pin 2nd Speed Synchro Sleeve                                          | 1                 | 1                 | From Gearbox No.              |
| C.6954                |              |               | Locking Ball 2nd Speed Synchro Sleeve                                         | 1                 | 1                 | 74AD 323U                     |
| 400630                |              | 51            | 1st Speed Mainshaft Gear                                                      | 1                 | 1                 | Up to Gearbox                 |
|                       |              |               | •                                                                             |                   | -                 | No. 4AD 322U                  |
| 400737                | -            |               | 1st Speed Mainshaft Gear                                                      | 1                 | 1                 | From Gearbox<br>No. 4AD 323U  |
| C.6760                |              | 52            | Rear Bearing                                                                  | 1                 | 1                 |                               |
| C6530                 |              | 53            | " " Spring Ring                                                               | 1                 | 1                 |                               |
|                       |              |               | CONSTANT MESH PINION.                                                         |                   |                   |                               |
| 100525                |              | E1            | Constant Mach Pinion Assembly                                                 | 1                 | 1                 |                               |
| 400535<br>C.6115      |              | 54<br>55      | Constant Mesh Pinion Assembly Constant Mesh Bearing                           | 1                 | i                 |                               |
| 0 (22)                |              | 56            | Constant Mesh Bearing                                                         | 1                 | i                 |                               |
| C.6116<br>C.6125      | -            | 57            | Constant Mesh Bearing Lockwasher                                              | î                 | - î               |                               |
| C.6124                |              | 58            | Constant Mesh Bearing Locknut                                                 | l î               | i                 | ,                             |
| C.6143                | -            | 59            | Constant Mesh Bearing Bush                                                    | 1                 | 1                 |                               |
|                       |              |               | REAR END COVER AND<br>SPEEDO. GEARS.                                          |                   |                   |                               |
| C.6128                |              | 60            | Speedo. Gears                                                                 | 1                 | 1                 |                               |
| C.6140                |              | 61            | End Cover Joint Washer                                                        | 1                 | 1                 |                               |